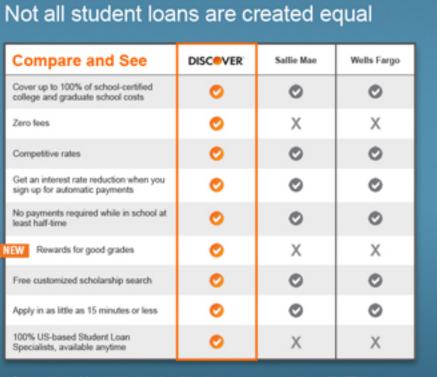

# 100% Covered

Up to 100% of school-certified college costs are covered.

# Zero Fees

That means no loan application fees. No origination fees. And no late fees.

# Great Rates

Get fixed rates as low as 6.74% APR and variable rates as low as Prime Index + 0.00% (currently 3.25% APR).

# Rewards

🗗 🔽 🛅

企

Get a 3.0 GPA or better and get a full 1% cash reward on each new student loan.

# 100% US-Based Student Loan Specialist

All of our Student Loan Specialists are US-based. We're hmere anytime day or night to help you.

Comparisons based on information obtained on lenders websites or from outcomer service representatives as of April 2014. 3.0 or befter CIPA (or equivalent) qualifies for a one-time cash reward of V% of the loan amount of each new Discover student. Reward redemption period is limited.